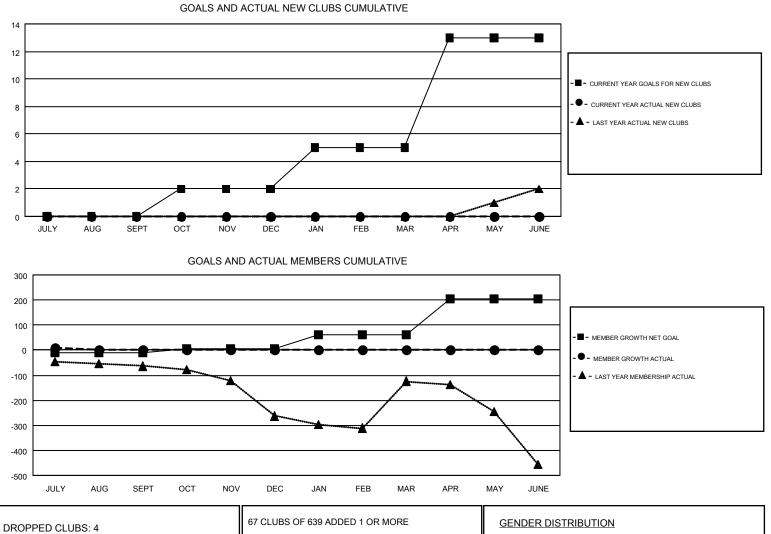

#### GMT: JOOST PAIJMANS

|               | Club          | s         |               | Members               |                           |                         |                                                    |  |
|---------------|---------------|-----------|---------------|-----------------------|---------------------------|-------------------------|----------------------------------------------------|--|
|               | RESULTS FOR   | 2018-2019 |               | RESULTS FOR 2018-2019 |                           |                         |                                                    |  |
| QUARTER       | NEW CLUB GOAL | NEW CLUBS | DROPPED CLUBS | QUARTER               | MEMBER GROWTH NET<br>GOAL | MEMBER GROWTH<br>ACTUAL | DROPPED<br>MEMBERS ACTUAL<br>(including transfers) |  |
| JULY/AUG/SEPT | 0             | 0         | 4             | JULY/AUG/SEPT         | -9                        | 121                     | 90                                                 |  |
| OCT/NOV/DEC   | 2             | 0         | 0             | OCT/NOV/DEC           | 15                        | 0                       | 0                                                  |  |
| JAN/FEB/MAR   | 3             | 0         | 0             | JAN/FEB/MAR           | 57                        | 0                       | 0                                                  |  |
| APR/MAY/JUNE  | 8             | 0         | 0             | APR/MAY/JUNE          | 143                       | 0                       | 0                                                  |  |

| DROPPED CLUBS: 4 |    | 67 CLUBS OF 639 ADDED 1 OR MORE | GENDER DIST                        | GENDER DISTRIBUTION       |     |  |
|------------------|----|---------------------------------|------------------------------------|---------------------------|-----|--|
|                  |    | NEW MEMBERS                     | MALE                               | 8,690 (72.00%)            |     |  |
|                  |    | 1                               | FEMALE                             | 3,380 (28.00%)            |     |  |
| DROPPED MEMBERS  |    |                                 |                                    |                           |     |  |
| DECEASED         | 11 | CLICK HERE FOR CUMULATIVE       | TOTAL FAMILY UNIT                  | TOTAL FAMILY UNIT MEMBERS |     |  |
| CLUB CANCELLED   | 5  | MEMBERSHIP DATA                 | FAMILY MEMBERS PAYING HALF<br>DUES |                           | 834 |  |
| OTHER            | 73 |                                 |                                    |                           |     |  |
| TOTAL            | 89 |                                 |                                    |                           |     |  |
|                  |    |                                 | - ·                                |                           |     |  |